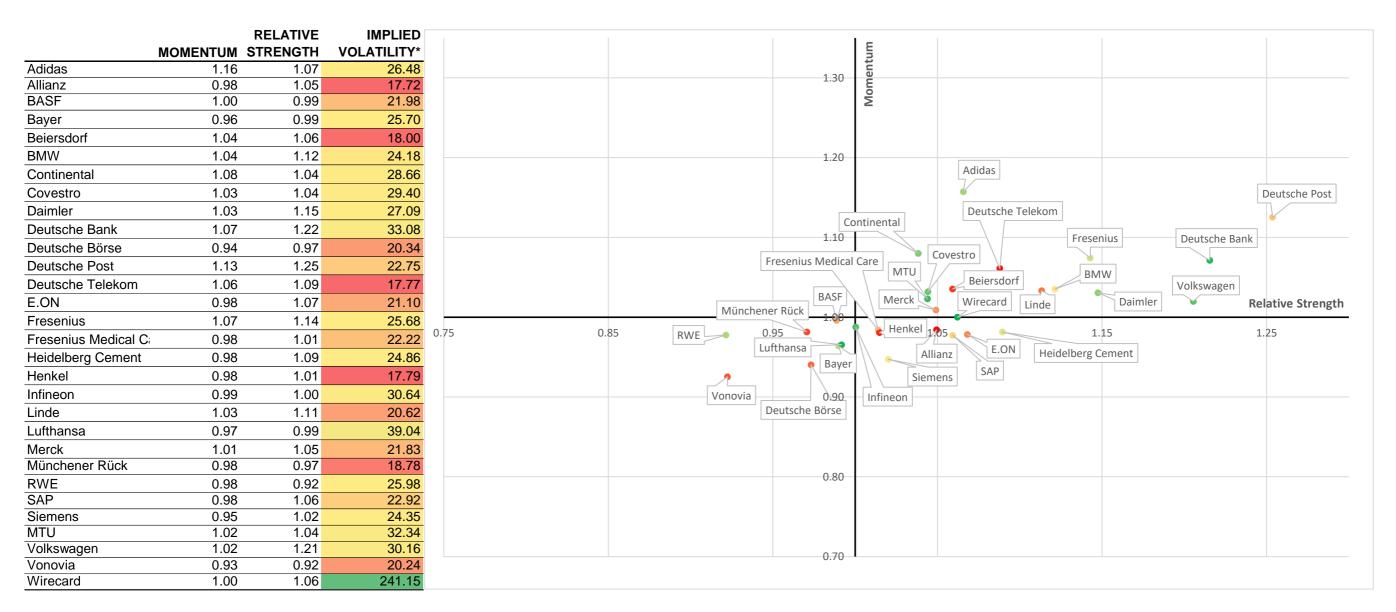

# Trend Recognition<sup>1</sup>

Deutscher Aktienindex (DAX®)

<sup>\*3</sup> Month Implied Volatility for 100% Moneyness (Quelle: Bloomberg)

Bleicherweg 21 8022 Zürich Tel. +41 (0)58 283 78 98

<sup>1)</sup> While the relative strength criterion ensures that investments are made in line with the trend direction, the momentum, on the other hand, is intended to indicate a possible trend reversal at an early stage. This combined approach is shown in an easy-to-understand four-quadrant chart. The upper right quadrant contains so-called «trend followers», i.e. stocks that currently have both a clear trend direction (i.e. a relative strength greater than one), and a momentum greater than one.