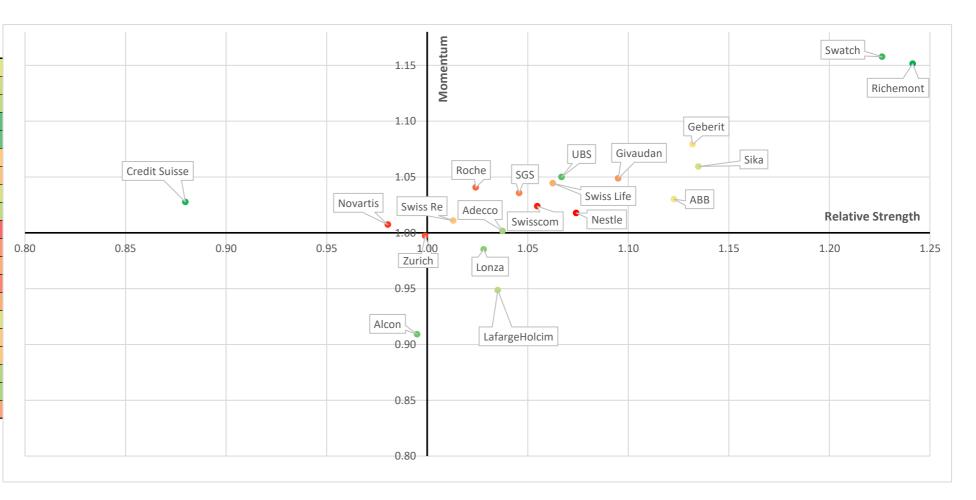

# Trend Recognition<sup>1</sup>

Swiss Market Index (SMI®)

|               | MOMENTUM | RELATIVE<br>STRENGTH | IMPLIED<br>VOLATILITY* |
|---------------|----------|----------------------|------------------------|
| ABB           | 1.03     | 1.12                 | 20.00                  |
| Adecco        | 1.00     | 1.04                 | 21.16                  |
| Alcon         | 0.91     | 0.99                 | 21.87                  |
| Richemont     | 1.15     | 1.24                 | 26.70                  |
| Credit Suisse | 1.03     | 0.88                 | 26.43                  |
| Geberit       | 1.08     | 1.13                 | 17.26                  |
| Givaudan      | 1.05     | 1.09                 | 16.79                  |
| LafargeHolcim | 0.95     | 1.04                 | 20.62                  |
| Lonza         | 0.99     | 1.03                 | 21.86                  |
| Nestle        | 1.02     | 1.07                 | 12.83                  |
| Novartis      | 1.01     | 0.98                 | 14.87                  |
| Roche         | 1.04     | 1.02                 | 15.83                  |
| Swisscom      | 1.02     | 1.05                 | 14.09                  |
| SGS           | 1.04     | 1.05                 | 15.91                  |
| Sika          | 1.06     | 1.13                 | 20.46                  |
| Swiss Life    | 1.04     | 1.06                 | 17.08                  |
| Swiss Re      | 1.01     | 1.01                 | 17.11                  |
| UBS           | 1.05     | 1.07                 | 22.69                  |
| Swatch        | 1.16     | 1.23                 | 22.89                  |
| Zurich        | 1.00     | 1.00                 | 15.44                  |

<sup>\*3</sup> Month Implied Volatility for 100% Moneyness (Quelle: Bloomberg)

<sup>1)</sup> While the relative strength criterion ensures that investments are made in line with the trend direction, the momentum, on the other hand, is intended to indicate a possible trend reversal at an early stage. This combined approach is shown in an easy-to-understand four-quadrant chart. The upper right quadrant contains so-called «trend followers», i.e. stocks that currently have both a clear trend direction (i.e. a relative strength greater than one), and a momentum greater than one.