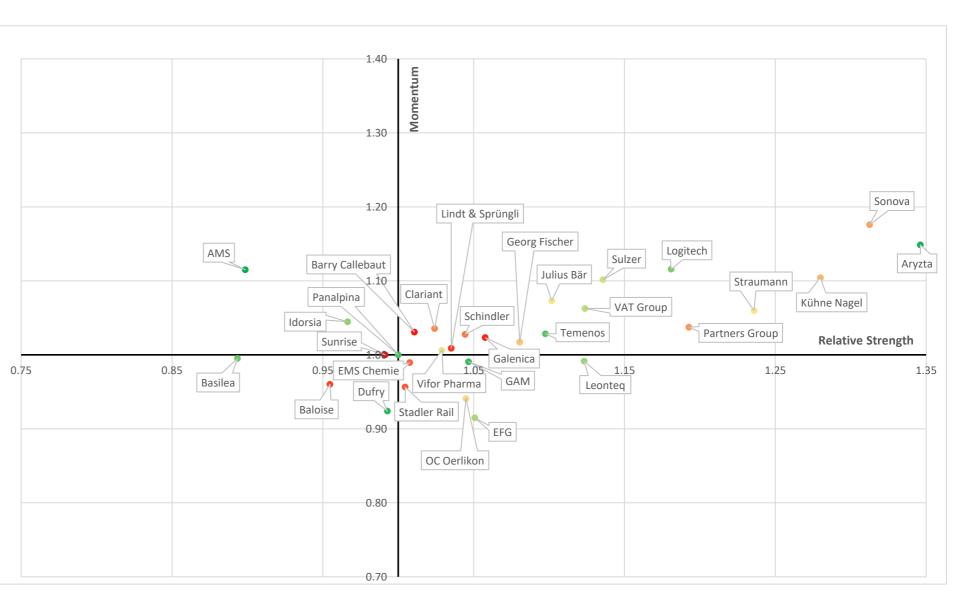

### Trend Recognition<sup>1</sup>

Swiss Mid Cap

|                   |          | RELATIVE | IMPLIED     |
|-------------------|----------|----------|-------------|
| A140              | MOMENTUM | STRENGTH | VOLATILITY* |
| AMS               | 1.12     | 0.90     | 56.98       |
| Aryzta Julius Bär | 1.15     | 1.35     | 43.37       |
| •                 | 1.07     | 1.10     | 24.30       |
| Baloise           | 0.96     | 0.95     | 16.82       |
| Barry Callebaut   | 1.03     | 1.01     | 14.75       |
| Basilea           | 1.00     | 0.89     | 33.49       |
| Clariant          | 1.04     | 1.02     | 20.97       |
| Dufry             | 0.92     | 0.99     | 41.35       |
| EFG               | 0.91     | 1.05     | 26.64       |
| EMS Chemie        | 0.99     | 1.01     | 18.08       |
| Georg Fischer     | 1.02     | 1.08     | 22.06       |
| Galenica          | 1.02     | 1.06     | 15.41       |
| GAM               | 0.99     | 1.05     | 37.83       |
| Idorsia           | 1.04     | 0.97     | 27.63       |
| Kühne Nagel       | 1.10     | 1.28     | 21.54       |
| Leonteg           | 0.99     | 1.12     | 26.72       |
| Lindt & Sprüngl   | 1.01     | 1.04     | 16.24       |
| Logitech          | 1.12     | 1.18     | 30.80       |
| OC Oerlikon       | 0.94     | 1.04     | 22.78       |
| Partners Group    | 1.04     | 1.19     | 21.37       |
| Panalpina         | 1.00     | 1.00     | 34.94       |
| Schindler         | 1.03     | 1.04     | 18.78       |
| Sonova            | 1.18     | 1.31     | 21.39       |
| Stadler Rail      | 0.96     | 1.00     | 17.64       |
| Sunrise           | 1.00     | 0.99     | 11.46       |
| Straumann         | 1.06     | 1.24     | 23.96       |
| Sulzer            | 1.10     | 1.14     | 26.06       |
| Temenos           | 1.03     | 1.10     | 34.43       |
| VAT Group         | 1.06     | 1.12     | 26.08       |
| Vifor Pharma      | 1.01     | 1.03     | 25.18       |

<sup>\*3</sup> Month Implied Volatility for 100% Moneyness (Quelle: Bloomberg)

<sup>1)</sup> While the relative strength criterion ensures that investments are made in line with the trend direction, the momentum, on the other hand, is intended to indicate a possible trend reversal at an early stage. This combined approach is shown in an easy-to-understand four-quadrant chart. The upper right quadrant contains so-called «trend followers», i.e. stocks that currently have both a clear trend direction (i.e. a relative strength greater than one), and a momentum greater than one.